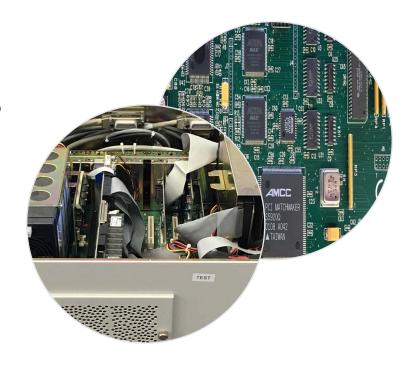

### Overview

Customer Centric Repair,
Support and Sustainability
Solutions for
Legacy Products.

Shearwater EM (SEM) is the Engineering and Manufacturing division of Onyx Spectrum Technology specializing in sustaining engineering and obsolescence management solutions for electronic embedded COTS products and systems. Shearwater EM is available as a solution resource / partner to provide continued service alternatives for end of life and otherwise unsupported components and systems. We have the flexibility to work with OEMs to provide cost effective sustaining solutions. The Shearwater EM division is the OEM and sole source for parts, servicing, repairing and refurbishing of Datacube, Aurora, Ariel and Griffin components. Please contact us for services and product information.

#### Services Offered

- Manufacturer of Diminishing Manufacturing Sources and Material Shortage (DMSMS) electronic and electro-optical products
- Prototype builds
- Build to print
- Receiving and inspection
- Test & Evaluation
- Troubleshooting down to the component level
- Repair & Rework
- Full electrical and mechanical assembly
- System integration

# Technical Expertise

- Embedded electronics
- Signal Processing Electronics and Systems
- Electro-Optical Systems
- Communications Systems